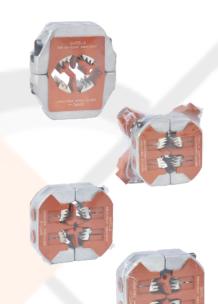

## **B111 Underground ring multi tap-off connector**

**DISCRIPTION**:4-core or 3-1/2 core ring type tap-off connector with IP2X protection and piercing retardant system.

One the clamp ring is pressembled on the main conductor the plastic housing offer full protectin against touching live contact teeth (finger test),test to EN60529. During pressembly on the main conductor the contact protection system detects early contact of the contact teeth via the predetermined breaking point to ensure a large operational safety during tap-off conductor assembly.

**MATERIAL**: High strength AL alloy (AlMgSi), corrosion-resistant, Contacts in brass (CuZn),electro-tinned, insulation parts are glassfiber reinforced PA, screws are steel, grade8.8.

|       | Sector Conductor            |             | Round Conductor |             |
|-------|-----------------------------|-------------|-----------------|-------------|
| TYPE  | Main                        | Тар         | Main            | Тар         |
|       | mm2                         | mm2         | mm2             | mm2         |
| UTC-1 | SM/SE 7 <mark>0-95</mark>   | SM/SE 6-50  | RM/RE 70-95     | RM/RE 6-70  |
| UTC-2 | SM/SE 95- <mark>150</mark>  | SM/SE 6-50  | RM/RE 95-150    | RM/RE 6-70  |
| UTC-3 | SM/SE 95- <mark>150</mark>  | SM/SE 6-150 | RM/RE 95-150    | RM/RE 6-150 |
| UTC-4 | SM/SE 185-2 <mark>40</mark> | SM/SE 6-50  | RM/RE185-240    | RM/RE 6-70  |