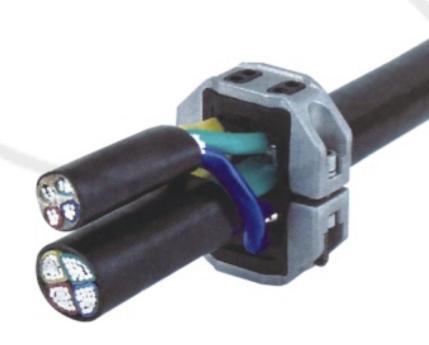

## **B111 Underground ring multi tap-off connector**

**DISCRIPTION**:4-core or 3-1/2 core ring type tap-off connector with IP2X protection and piercing retardant system.

One the clamp ring is pressembled on the main conductor the plastic housing offer full protectin against touching live contact teeth (finger test),test to EN60529. During pressembly on the main conductor the contact protection system detects early contact of the contact teeth via the predetermined breaking point to ensure a large operational safety during tap-off conductor assembly.

**MATERIAL**: High strength AL alloy (AlMgSi), corrosion-resistant, Contacts in brass (CuZn),electro-tinned, insulation parts are glassfiber reinforced PA, screws are steel, grade8.8.

|       | Sector Conductor            |             | Round Conductor |             |
|-------|-----------------------------|-------------|-----------------|-------------|
| TYPE  | Main                        | Тар         | Main            | Тар         |
|       | mm2                         | mm2         | mm2             | mm2         |
| UTC-1 | SM/SE 7 <mark>0-95</mark>   | SM/SE 6-50  | RM/RE 70-95     | RM/RE 6-70  |
| UTC-2 | SM/SE 95- <mark>150</mark>  | SM/SE 6-50  | RM/RE 95-150    | RM/RE 6-70  |
| UTC-3 | SM/SE 95- <mark>150</mark>  | SM/SE 6-150 | RM/RE 95-150    | RM/RE 6-150 |
| UTC-4 | SM/SE 185-2 <mark>40</mark> | SM/SE 6-50  | RM/RE185-240    | RM/RE 6-70  |