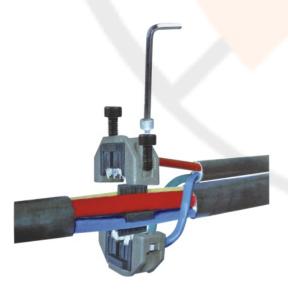

## **B111 Underground ring multi tap-off connector**

**DISCRIPTION**:4-core or 3-1/2 core ring type tap-off connector with IP2X protection and piercing retardant system.

One the clamp ring is pressembled on the main conductor the plastic housing offer full protectin against touching live contact teeth (finger test),test to EN60529. During pressembly on the main conductor the contact protection system detects early contact of the contact teeth via the predetermined breaking point to ensure a large operational safety during tap-off conductor assembly.

**MATERIAL**: High strength AL alloy (AlMgSi), corrosion-resistant, Contacts in brass (CuZn),electro-tinned, insulation parts are glassfiber reinforced PA, screws are steel, grade8.8.

|       | Sector Conductor            |             | Round Conductor |             |
|-------|-----------------------------|-------------|-----------------|-------------|
| TYPE  | Main                        | Тар         | Main            | Тар         |
|       | mm2                         | mm2         | mm2             | mm2         |
| UTC-1 | SM/SE 7 <mark>0-95</mark>   | SM/SE 6-50  | RM/RE 70-95     | RM/RE 6-70  |
| UTC-2 | SM/SE 95- <mark>150</mark>  | SM/SE 6-50  | RM/RE 95-150    | RM/RE 6-70  |
| UTC-3 | SM/SE 95- <mark>150</mark>  | SM/SE 6-150 | RM/RE 95-150    | RM/RE 6-150 |
| UTC-4 | SM/SE 185-2 <mark>40</mark> | SM/SE 6-50  | RM/RE185-240    | RM/RE 6-70  |